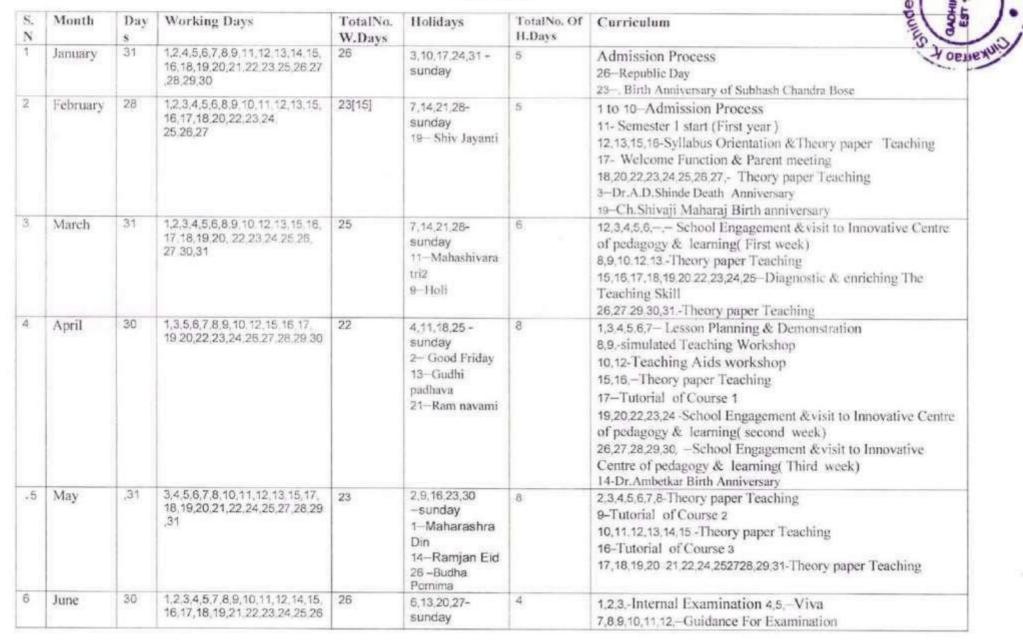

#### Dinkarrao k Shinde College of Education, Gadhinglaj Year plan 2018-2019 First Year

|   | Month     | Days | Working Days                                                                             | Total<br>No.W.<br>Days | Homays                                                                        | Total<br>No. Of<br>H.Days | Curriculum                                                                                                                                                                                                                                                                                                                                                                                                                                                                          |
|---|-----------|------|------------------------------------------------------------------------------------------|------------------------|-------------------------------------------------------------------------------|---------------------------|-------------------------------------------------------------------------------------------------------------------------------------------------------------------------------------------------------------------------------------------------------------------------------------------------------------------------------------------------------------------------------------------------------------------------------------------------------------------------------------|
| 1 | June      | 30   | 15 18,19,20,21,22,23,25,26,27<br>,28,29,30                                               | 13                     | 1to14 - Summer<br>vacations<br>17,24 - Sunday<br>16 - Ramzan Eid              | 17                        | Admission Process                                                                                                                                                                                                                                                                                                                                                                                                                                                                   |
| 2 | July      | 31   | 2,3,4,5,6,7,9,10,11,12,13,14,1<br>6,17,18,19,20,21,23,24,25,26,<br>27,28,30,31,          | 26                     | 1,8,15,22,29 - Sunday                                                         | 5                         | Admission Process                                                                                                                                                                                                                                                                                                                                                                                                                                                                   |
| 3 | August    | 31   | 1,2,3,4,6,7,8,9,10,11,13,14,15,<br>16,18,20,21,23,24,25,27,28,29<br>,30,31,              | 25                     | 5,12,19,26 - Sunday<br>17- Parsi New Year<br>22 - Bakeri Id                   | 6                         | Admission Process                                                                                                                                                                                                                                                                                                                                                                                                                                                                   |
| 4 | September | 30   | 1,3,4,5,6,7,8,10,11,12,14,15,1<br>7,18,19,21,22,24,25,26,27,28,<br>29,                   | 23                     | 2,9,16,23,30 - Sunday<br>13- Ganesh Chaturthi<br>20 - Mohram                  | 7                         | Admission Process                                                                                                                                                                                                                                                                                                                                                                                                                                                                   |
| 5 | October   | 31   | 1,2,3,4,5,6,7,8,9,10,11,12,13,1<br>4,15,16,17,19,20,21,22,23,24,<br>25,26,27,29,30,31    | 29                     | 7,14,21,28 - Sunday<br>2 - Mahatma Gandhi<br>Birth Anniversary<br>18 - Dasera | 2                         | <ul> <li>1 to 6 - Admission Process</li> <li>Semester 1 start(First year)</li> <li>8- Welcome Function &amp; Parent meeting</li> <li>9,10,11,12,13,14- Syllabus Orientation &amp; Theory paper<br/>Teaching</li> <li>15,16,17,19,20,21- School Engagement &amp;visit to Innovative<br/>centre of pedagogy &amp; learning(First week)</li> <li>22,23,24,25,26,27,29,30,31- Diagnostic &amp; enriching The<br/>Teaching Skill</li> <li>2- Mahatma Gandhi Birth Anniversary</li> </ul> |
| 6 | November  | 31   | 1,2,3,4,15,16,17,18,19,20,21,2<br>2,23,24,25,26,27,28,29,30                              | 20                     | 4.11.18.25- Sunday<br>5 to 14 31 Dipavali<br>vacation<br>20-Eid-E- Milad      | 10                        | 1,2,3,4,15,16,17,18— Theory paper Teaching<br>19,20,21,22,23,24—Lesson Planning & Demonstration<br>27,28,29—Simulated Teaching Workshop<br>30— Tutorial of Course 1                                                                                                                                                                                                                                                                                                                 |
| 7 | December  | · 31 | 1,2,3,4,5,6,7,8,9,10,11,12,13,1<br>4,15,16,17,18,19,20,21,22,23,<br>24,26,27,28,29,30,31 | 30                     | 2,9,16,23,30 — Sunday<br>25— Christmas                                        | 1                         | <ul> <li>1,2- Theory paper Teaching</li> <li>3,4,5,6,7,8,- School Engagement &amp;visit to Innovative centres of pedagogy &amp; learning(Second week )</li> <li>9,10- Teaching Aids Workshop</li> <li>11,12,13,14,15,16- School Engagement &amp; visit to Innovative</li> </ul>                                                                                                                                                                                                     |

|    |          |    |                                                                                        |    | The second second second                                              |   | 11618 - Viva                                                                                                                                                                                                                                                                                                                                                                                                                                                                                                                                                                                                        |
|----|----------|----|----------------------------------------------------------------------------------------|----|-----------------------------------------------------------------------|---|---------------------------------------------------------------------------------------------------------------------------------------------------------------------------------------------------------------------------------------------------------------------------------------------------------------------------------------------------------------------------------------------------------------------------------------------------------------------------------------------------------------------------------------------------------------------------------------------------------------------|
| 11 | April    | 30 | 1,2,3,4,5,8,9,10,11,12,13,15,1<br>6,18,20,22,23,24,25,26,27,29,<br>30,                 | 23 | 7,14,21,28— Sunday<br>6— Gudhi padhava<br>17 — Mahaver Birth          | 7 | 1,2,3,4,5,8,9– Theory paper Teaching<br>10,11,12,13,15– Internal Examination<br>16,18,– Viva                                                                                                                                                                                                                                                                                                                                                                                                                                                                                                                        |
| 10 | March    | 31 | 1,2,5,6,7,8,9,11,12,13,14,15,1<br>6,18,19,20,22,23,<br>25,26,2728,29,30,31             | 25 | 3,10,17,24,— Sunday<br>4— Mahashivaratri<br>21— Holi                  | 7 | <ul> <li>1,2- School Internship</li> <li>5- Cultural Program</li> <li>6,7,8,914,15,16 - Theory paper Teaching</li> <li>16- Tutorial of Course 5 b</li> <li>18,19,20,22,- Theory paper Teaching</li> <li>23 - Tutorial of Cource 6A 1&amp; 6A11</li> <li>25,26,27,28,29,30,31 - Theory paper Teaching</li> <li>30 - Tutorial of Course 7</li> </ul>                                                                                                                                                                                                                                                                  |
| 9  | February | 28 | 1,2,4,5,6,7,8,9,11,12,13,14,15<br>16,18,20,21,22,23,25,26,27,28<br>'                   | 23 | 3,10,17,24 — Sunday<br>19—<br>Birth Anniversary of<br>Shivaji maharaj | 5 | <ul> <li>1.2 School Engagement &amp; visit to Innovative centre of pedagogy &amp; learning(fourth week )</li> <li>3- Dr.A.D.Shinde Death Anniversary</li> <li>4<sup>1</sup> Diagnostic test on content knowledge &amp; remedial program</li> <li>5.6,7,8,9 - Theory paper Teaching</li> <li>9- Tutorial of Course 4</li> <li>11,12,13,14,15,16- Field Engagement</li> <li>18,20,21,22,23,25,26,27,28 - School Internship</li> </ul>                                                                                                                                                                                 |
| 8  | January  | 31 | 1.2,3,4,5,6,7,8,9,10,11,12,13,1<br>4,15,16,17,18,19,21,22,23,24,<br>25,26,28,29,30,31, | 27 | 6,13,20,27 — Sunday                                                   | 2 | centre of pedagogy & learning(Third week<br>17.18,19.20,21,22- Theory paper Teaching<br>;23 Tutorial of Course 2<br>24.26,27,28,29,30- Theory paper Teaching<br>31- Tutorial of Course 3<br>10-Human Right Day Program<br>1,2,3,4,5,6,7,8,9,10,11,12 - Theory paper Teaching<br>13,14,15,- Internal Examination<br>16,17- Viva 18,19,21- Final Examination of semester 1<br>22- Semester 2 Start<br>23,24,25,26,- Theory paper Teaching<br>28,29,30,31- School Engagement & visit to Innovative<br>centre of pedagogy & learning(fourth week )<br>26 - Republic Day<br>23 Birth Anniversary of Subhash Chandra Bose |