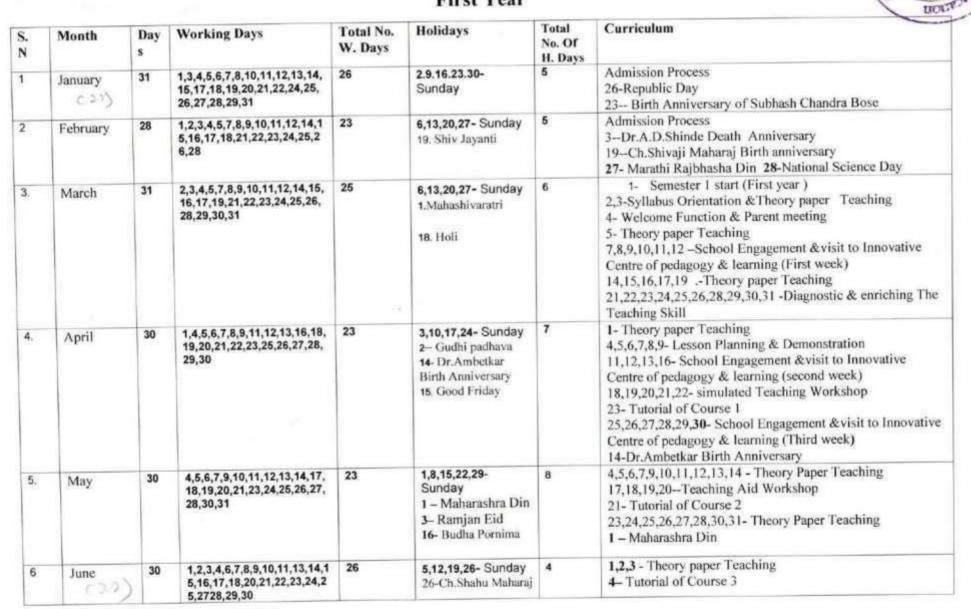

#### Dinkarrao k Shinde College of Education, Gadhinglaj Year plan 2018-2019 First Year

|   | Month     | Days | Working Days                                                                             | Total<br>No.W.<br>Days | Homays                                                                        | Total<br>No. Of<br>H.Days | Curriculum                                                                                                                                                                                                                                                                                                                                                                                                                                                                          |
|---|-----------|------|------------------------------------------------------------------------------------------|------------------------|-------------------------------------------------------------------------------|---------------------------|-------------------------------------------------------------------------------------------------------------------------------------------------------------------------------------------------------------------------------------------------------------------------------------------------------------------------------------------------------------------------------------------------------------------------------------------------------------------------------------|
| 1 | June      | 30   | 15 18,19,20,21,22,23,25,26,27<br>,28,29,30                                               | 13                     | 1to14 - Summer<br>vacations<br>17,24 - Sunday<br>16 - Ramzan Eid              | 17                        | Admission Process                                                                                                                                                                                                                                                                                                                                                                                                                                                                   |
| 2 | July      | 31   | 2,3,4,5,6,7,9,10,11,12,13,14,1<br>6,17,18,19,20,21,23,24,25,26,<br>27,28,30,31,          | 26                     | 1,8,15,22,29 - Sunday                                                         | 5                         | Admission Process                                                                                                                                                                                                                                                                                                                                                                                                                                                                   |
| 3 | August    | 31   | 1,2,3,4,6,7,8,9,10,11,13,14,15,<br>16,18,20,21,23,24,25,27,28,29<br>,30,31,              | 25                     | 5,12,19,26 - Sunday<br>17- Parsi New Year<br>22 - Bakeri Id                   | 6                         | Admission Process                                                                                                                                                                                                                                                                                                                                                                                                                                                                   |
| 4 | September | 30   | 1,3,4,5,6,7,8,10,11,12,14,15,1<br>7,18,19,21,22,24,25,26,27,28,<br>29,                   | 23                     | 2,9,16,23,30 - Sunday<br>13- Ganesh Chaturthi<br>20 - Mohram                  | 7                         | Admission Process                                                                                                                                                                                                                                                                                                                                                                                                                                                                   |
| 5 | October   | 31   | 1,2,3,4,5,6,7,8,9,10,11,12,13,1<br>4,15,16,17,19,20,21,22,23,24,<br>25,26,27,29,30,31    | 29                     | 7,14,21,28 - Sunday<br>2 - Mahatma Gandhi<br>Birth Anniversary<br>18 - Dasera | 2                         | <ul> <li>1 to 6 - Admission Process</li> <li>Semester 1 start(First year)</li> <li>8- Welcome Function &amp; Parent meeting</li> <li>9,10,11,12,13,14- Syllabus Orientation &amp; Theory paper<br/>Teaching</li> <li>15,16,17,19,20,21- School Engagement &amp;visit to Innovative<br/>centre of pedagogy &amp; learning(First week)</li> <li>22,23,24,25,26,27,29,30,31- Diagnostic &amp; enriching The<br/>Teaching Skill</li> <li>2- Mahatma Gandhi Birth Anniversary</li> </ul> |
| 6 | November  | 31   | 1,2,3,4,15,16,17,18,19,20,21,2<br>2,23,24,25,26,27,28,29,30                              | 20                     | 4.11.18.25- Sunday<br>5 to 14 31 Dipavali<br>vacation<br>20-Eid-E- Milad      | 10                        | 1,2,3,4,15,16,17,18— Theory paper Teaching<br>19,20,21,22,23,24—Lesson Planning & Demonstration<br>27,28,29—Simulated Teaching Workshop<br>30— Tutorial of Course 1                                                                                                                                                                                                                                                                                                                 |
| 7 | December  | · 31 | 1,2,3,4,5,6,7,8,9,10,11,12,13,1<br>4,15,16,17,18,19,20,21,22,23,<br>24,26,27,28,29,30,31 | 30                     | 2,9,16,23,30 — Sunday<br>25— Christmas                                        | 1                         | <ul> <li>1,2- Theory paper Teaching</li> <li>3,4,5,6,7,8,- School Engagement &amp;visit to Innovative centres of pedagogy &amp; learning(Second week )</li> <li>9,10- Teaching Aids Workshop</li> <li>11,12,13,14,15,16- School Engagement &amp; visit to Innovative</li> </ul>                                                                                                                                                                                                     |