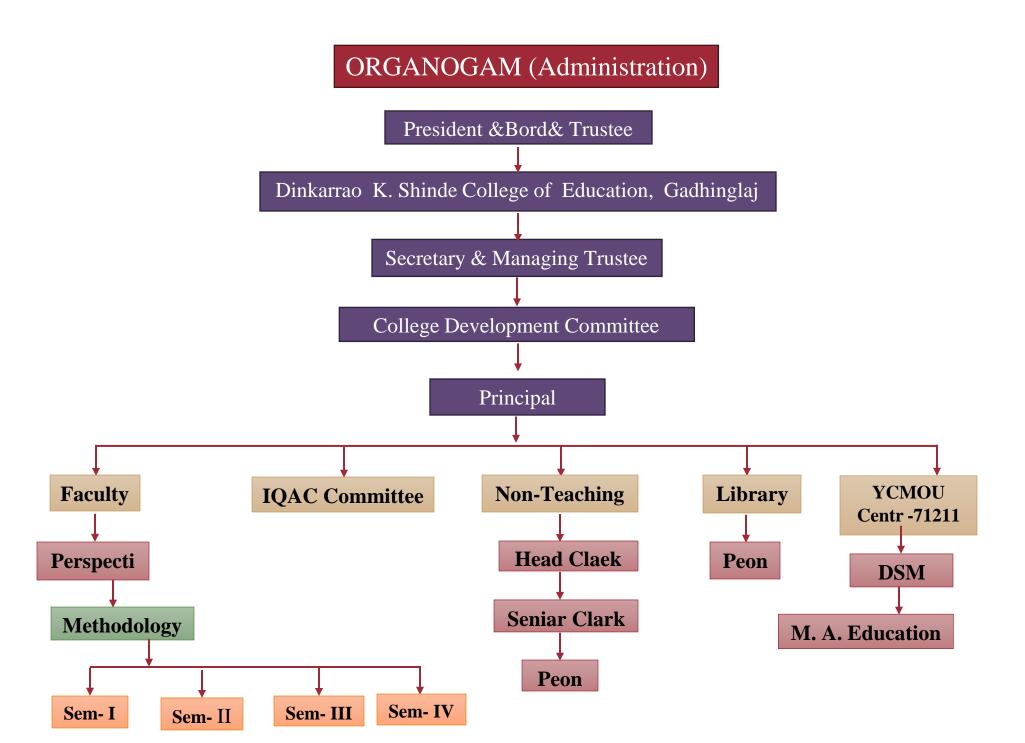

# 6.5.5

Institutions keeps track of the incremental improvements achieved in academic and administrative domains of its functioning through quality assurance initiatives

# Link for additional information

**ORGANOGRAM** (Administration)



# **Academic Calendar**

# Dinkarrao k Shinde College of Education, Gadhinglaj Year plan 2018-2019 First Year



| × 7 | Month     | Days | Working Days                                                                             | Total<br>No.W.<br>Days | Holidays                                                                      | Total<br>No. Of<br>H.Days | Curriculum