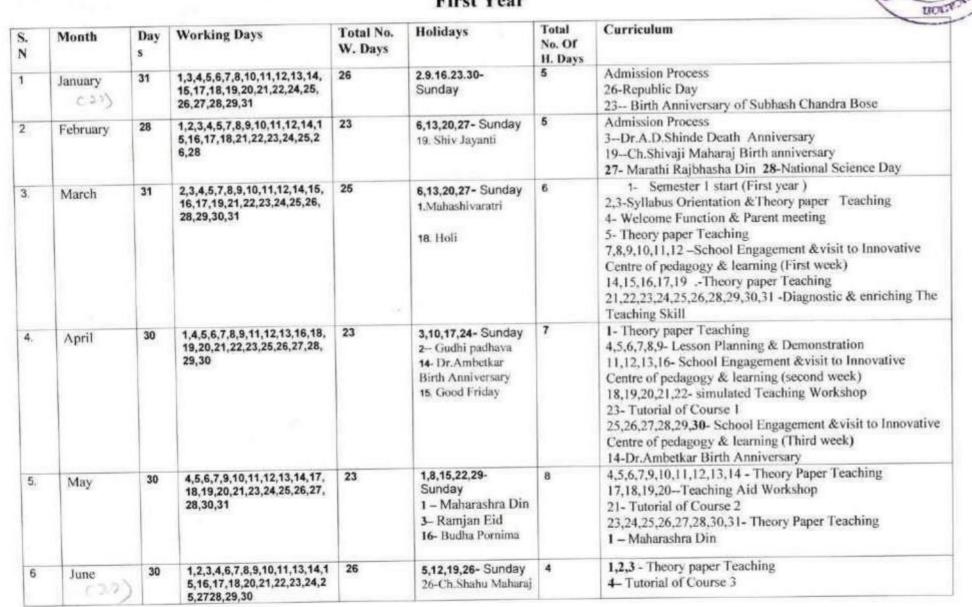

# Dinkarrao k Shinde College of Education, Gadhinglaj Year plan 2018-2019 First Year

| × 7 | Month     | Days | Working Days                                                                             | Total<br>No.W.<br>Days | Holidays                                                                      | Total<br>No. Of<br>H.Days | Curriculum                                                                                                                                                                                                                                                                                                                                                                                                                                                                           |
|-----|-----------|------|------------------------------------------------------------------------------------------|------------------------|-------------------------------------------------------------------------------|---------------------------|--------------------------------------------------------------------------------------------------------------------------------------------------------------------------------------------------------------------------------------------------------------------------------------------------------------------------------------------------------------------------------------------------------------------------------------------------------------------------------------|
| 1   | June      | 30   | 15 18 19 20 21 22 23 25 26 27<br>28 29 30                                                | 13                     | 1to14 - Summer<br>vacations<br>17,24 - Sunday<br>16 - Ramzan Eid              | 17                        | Admission Process                                                                                                                                                                                                                                                                                                                                                                                                                                                                    |
| 2   | July      | 31   | 2,3,4,5,6,7,9,10,11,12,13,14,1<br>6,17,18,19,20,21,23,24,25,26,<br>27,28,30,31,          | 26                     | 1.8.15.22.29 - Sunday                                                         | 5                         | Admission Process                                                                                                                                                                                                                                                                                                                                                                                                                                                                    |
| 3   | August    | 31   | 1,2,3,4,6,7,8,9,10,11,13,14,15,<br>16,18,20,21,23,24,25,27,28,29<br>,30,31,              | 25                     | 5,12,19,26 - Sunday<br>17- Parsi New Year<br>22 - Bakeri Id                   | 6                         | Admission Process                                                                                                                                                                                                                                                                                                                                                                                                                                                                    |
| 4   | September | 30   | 1,3,4,5,6,7,8,10,11,12,14,15,1<br>7,18,19,21,22,24,25,26,27,28,<br>29,                   | 23                     | 2,9,16,23,30 - Sunday<br>13- Ganesh Chaturthi<br>20 - Mohram                  | 7                         | Admission Process                                                                                                                                                                                                                                                                                                                                                                                                                                                                    |
| 5   | October   | 31   | 1,2,3,4,5,6,7,8,9,10,11,12,13,1<br>4,15,16,17,19,20,21,22,23,24,<br>25,26,27,29,30,31    | 29                     | 7,14,21,28 - Sunday<br>2 - Mahatma Gandhi<br>Birth Anniversary<br>18 - Dasera | 2                         | <ol> <li>1 to 6 - Admission Process</li> <li>Semester I start(First year)</li> <li>8- Welcome Function &amp; Parent meeting</li> <li>9,10,11,12,13,14- Syllabus Orientation &amp; Theory paper<br/>Teaching</li> <li>15,16,17,19,20,21- School Engagement &amp;visit to Innovative<br/>centre of pedagogy &amp; learning(First week)</li> <li>22,23,24,25,26,27,29,30,31- Diagnostic &amp; enriching The<br/>Teaching Skill</li> <li>2 - Mahatma Gandhi Birth Anniversary</li> </ol> |
| 6   | November  | 31   | 1,2,3,4,15,16,17,18,19,20,21,2<br>2,23,24,25,26,27,28,29,30                              | 20                     | 4,11,18,25- Sunday<br>5 to 14 31 Dipavali<br>vacation<br>20-Eid-E- Milad      | 10                        | 1,2,3,4,15,16,17,18— Theory paper Teaching<br>19,20,21,22,23,24—Lesson Planning & Demonstration<br>27,28,29—Simulated Teaching Workshop<br>30— Tutorial of Course 1                                                                                                                                                                                                                                                                                                                  |
| 7   | December  | - 31 | 1,2,3,4,5,6,7,8,9,10,11,12,13,1<br>4,15,16,17,18,19,20,21,22,23,<br>24,26,27,28,29,30,31 | 30                     | 2,9,16,23,30 — Sunday<br>25— Christmas                                        | 1                         | <ul> <li>1,2- Theory paper Teaching</li> <li>3,4,5,6,7,8,- School Engagement &amp;visit to Innovative centre of pedagogy &amp; learning(Second week )</li> <li>9,10- Teaching Aids Workshop</li> <li>11,12,13,14,15,16- School Engagement &amp; visit to Innovative</li> </ul>                                                                                                                                                                                                       |